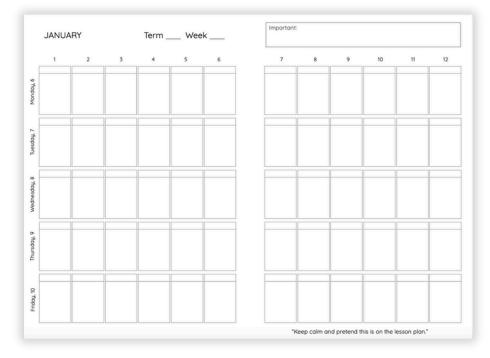

#### **Weekly Layouts**

With the option of
7 lessons, 9 lessons or
12 lessons per day.
Includes quotes and a
notes and to-do
section\*

\*Notes & to-do not included on 12 Lesson layout. Quotes not included in Afrikaans planner

# Lesson Options

7 Lessons

9 Lessons

12 Lessons