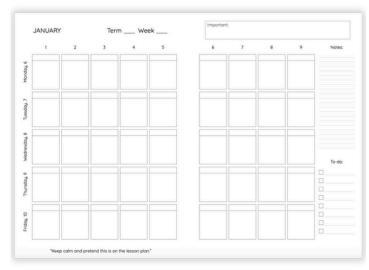

#### **Weekly Layouts**

With the option of
7 lessons, 9 lessons or
12 lessons per day.
Includes quotes and a
notes and to-do
section\*

\*Notes & to-do not included on 12 Lesson layout. Quotes not included in Afrikaans planner

# Lesson Options

7 Lessons

9 Lessons

12 Lessons