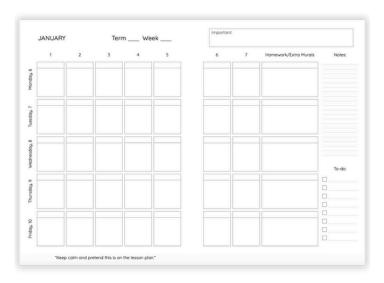

#### **Weekly Layouts**

With the option of
7 lessons, 9 lessons or
12 lessons per day.
Includes quotes and a
notes and to-do
section\*

\*Notes & to-do not included on 12 Lesson layout. Quotes not included in Afrikaans planner

# Lesson Options

7 Lessons

9 Lessons

12 Lessons