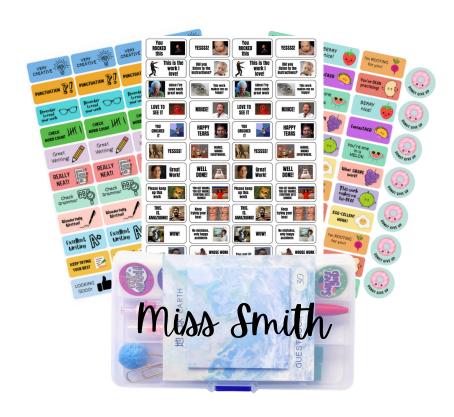

#### Mini Marking Kit

### What's Included?

3 Sheets of Pick a Planner Marking Stickers, 1 x Square
Sticky notes, 2 x Gold binder clips, 1 x Highlighter, 2 x Bic red
pens, 1 x Pastel colour black-ink pen, 2 x Sticky tabs,
96 x Circle marking stickers (suitable for High school and
Primary school learners)