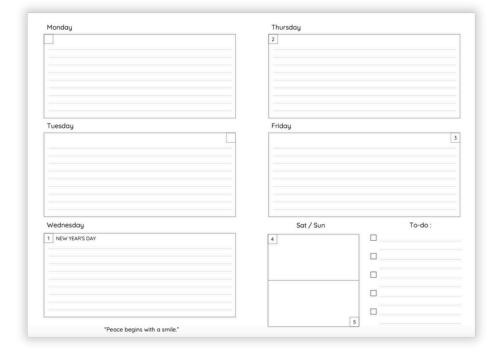

#### **Weekly Layouts**

With the option of
7 lessons, 9 lessons or
12 lessons per day.
Includes quotes and a
notes and to-do
section\*

\*Notes & to-do not included on 12 Lesson layout. Quotes not included in Afrikaans planner

#### **Dated Weekly Layouts**

Includes quotes and a notes to-do section\*

\*Quotes not included in Afrikaans planner

#### **52 Weekly Layouts**

Includes quotes and a notes to-do section