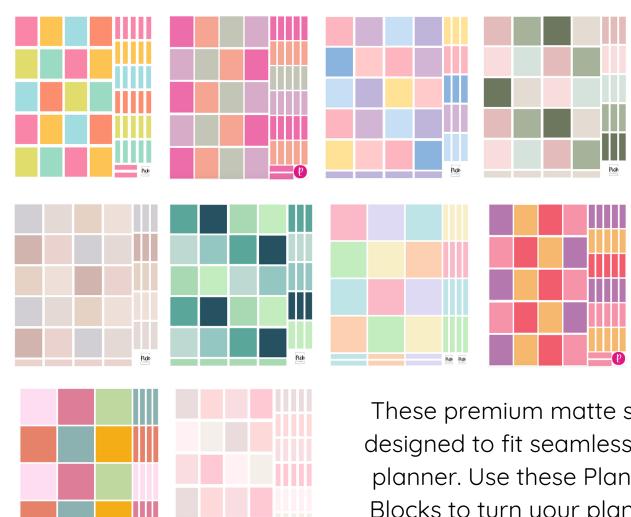

#### **Variety Sticker Sheet**

Gloss Stickers

**R40** 

These premium matte stickers are designed to fit seamlessly into your planner. Use these Planner Sticker Blocks to turn your planning into a colour-coded masterpiece.