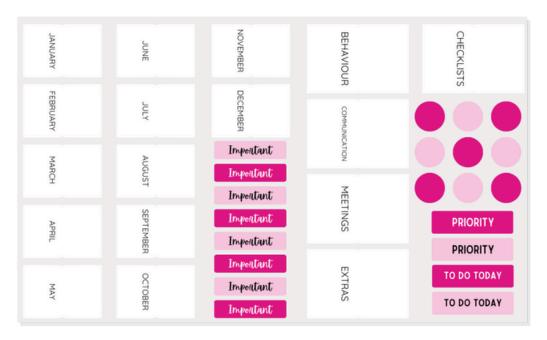

### What's Included?

- 2025 overview
- Year at a glance
- Birthdays
- Monthly planner with public holidays
- Monthly notes, to-do list and meetings blocks
- Weekly planner
- Professional development log

- Sections for behaviour monitoring, parent communication, meetings & checklists.
- Space for duty rosters and timetables, password log and remember for next year
- Weekly inspirational quotes
- Pouch for storing documents

| Present             |  |
|---------------------|--|
| Reason for meeting: |  |
|                     |  |

**Behaviour Monitoring** 

**Parent Communication** 

**Learner Checklists** 

**Meetings** 

**Professional Development** 

**Birthdays** 

Space for Time Table, Duties & Rosters

**Passwords & Codes** 