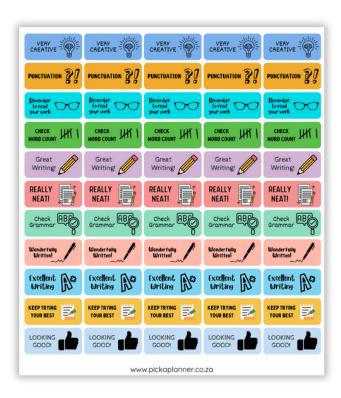

er Blocks to turn your planning into a colour-coded masterpiece.



#### **Sticker Tabs**





Options available for the Teacher Planner, Student Planner and Standard Planner



Available in English & Afrikaans



# Desk Calendars

#### A3 Desk Calendars 20 Themes available





### Notepads



40 Sheets per Notepad10 Designs available

Standard R200



### Marking Stickers & Lits

























Set of 48 Gloss Stickers

Standard R40



#### Mini Marking Kit



### What's Included?

3 Sheets of Pick a Planner Marking Stickers, 1 x Square
Sticky notes, 2 x Gold binder clips, 1 x Highlighter, 2 x Bic red
pens, 1 x Pastel colour black-ink pen, 2 x Sticky tabs,
96 x Circle marking stickers (suitable for High school and
Primary school learners)







Punny Food

R40

Meme

**R45** 



Writing

**R45** 



# Teacher Planner 🛟 DISCOUNT



5+ Planners 10% OFF 10+ Planners 15% OFF 20+ Planners 20% OFF

Discount automatically applied at checkout

Purchases can be made through our website.
Alternatively, please download the School/Bulk order form on our website and email it to us and we will send you an invoice.

Please note: Teacher Planner Discount only applies to single planner purchases