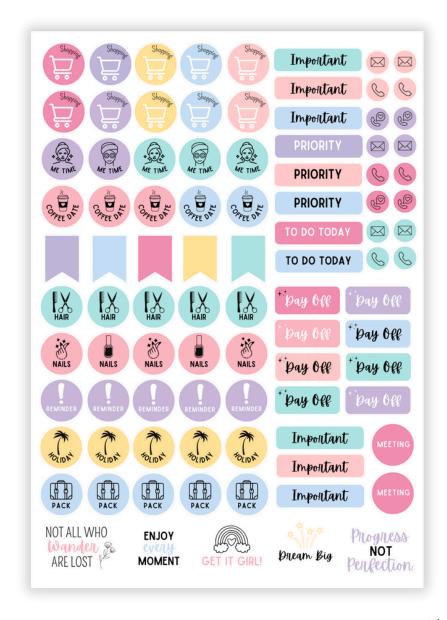

#### **Variety Sticker Sheet**

Gloss Stickers

**R40** 

These premium matte stickers are designed to fit seamlessly into your planner. Use these Planner Sticker Blocks to turn your planning into a colour-coded masterpiece.