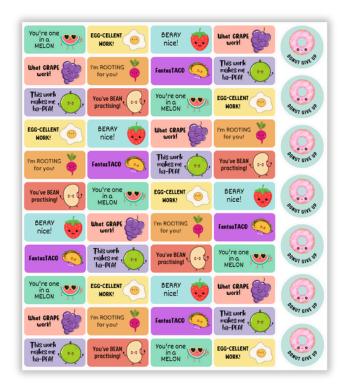

your planner. Use these Planner Sticker Blocks to turn your planning into a colour-coded masterpiece.



#### **Sticker Tabs**





Options available for the Teacher Planner, Student Planner and Standard Planner



Available in English & Afrikaans



# Desk Calendars

#### A3 Desk Calendars 20 Themes available





### Notepads



40 Sheets per Notepad10 Designs available

Standard R200



### Marking Stickers & Lits

























Set of 48 Gloss Stickers

Standard R40



#### Mini Marking Kit



### What's Included?

3 Sheets of Pick a Planner Marking Stickers, 1 x Square
Sticky notes, 2 x Gold binder clips, 1 x Highlighter, 2 x Bic red
pens, 1 x Pastel colour black-ink pen, 2 x Sticky tabs,
96 x Circle marking stickers (suitable for High school and
Primary school learners)







Punny Food

R40

Meme

**R45** 



Writing

**R45** 



# Teacher Planner 🛟 DISCOUNT



5+ Planners 10% OFF 10+ Planners 15% OFF 20+ Planners 20% OFF

Discount automatically applied at checkout

Purchases can be made through our website.
Alternatively, please download the School/Bulk order form on our website and email it to us and we will send you an invoice.

Please note: Teacher Planner Discount only applies to single planner purchases