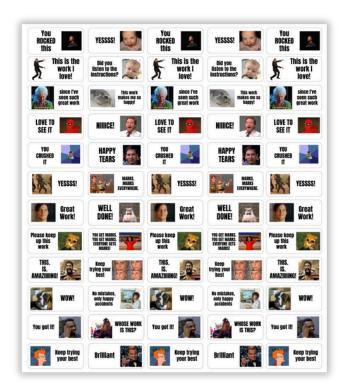

ur planner. Use these Planner Sticker Blocks to turn your planning into a colour-coded masterpiece.



#### **Sticker Tabs**





Options available for the Teacher Planner, Student Planner and Standard Planner



Available in English & Afrikaans



# Desk Calendars

#### A3 Desk Calendars 20 Themes available





### Notepads



40 Sheets per Notepad10 Designs available

Standard R200



### Marking Stickers & Lits

























Set of 48 Gloss Stickers

Standard R40



#### Mini Marking Kit



### What's Included?

3 Sheets of Pick a Planner Marking Stickers, 1 x Square
Sticky notes, 2 x Gold binder clips, 1 x Highlighter, 2 x Bic red
pens, 1 x Pastel colour black-ink pen, 2 x Sticky tabs,
96 x Circle marking stickers (suitable for High school and
Primary school learners)







Punny Food

R40

Meme

**R45** 



Writing

**R45** 



# Teacher Planner 🛟 DISCOUNT



5+ Planners 10% OFF 10+ Planners 15% OFF 20+ Planners 20% OFF

Discount automatically applied at checkout

Purchases can be made through our website.
Alternatively, please download the School/Bulk order form on our website and email it to us and we will send you an invoice.

Please note: Teacher Planner Discount only applies to single planner purchases